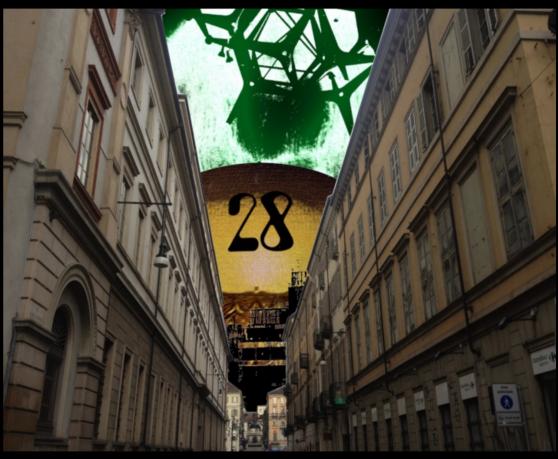

### KOMPLEX-28 IS A TWISTED CRIME STORY CROWED BY SURREAL CHARACTERS

TRAFFICKERS, BANKSTERS, HYPNOTIZER, BIOLOGIC ENTITIES, NURSE, THUGS, POLITICIANS, ELECTION DAY, PSYCHODRONES ...

#### KOMPLEX, 28

ENTANGLES:
THE CITY SURFACES
AND
ASTORY
AND
THE VIEWER-EXPLORER