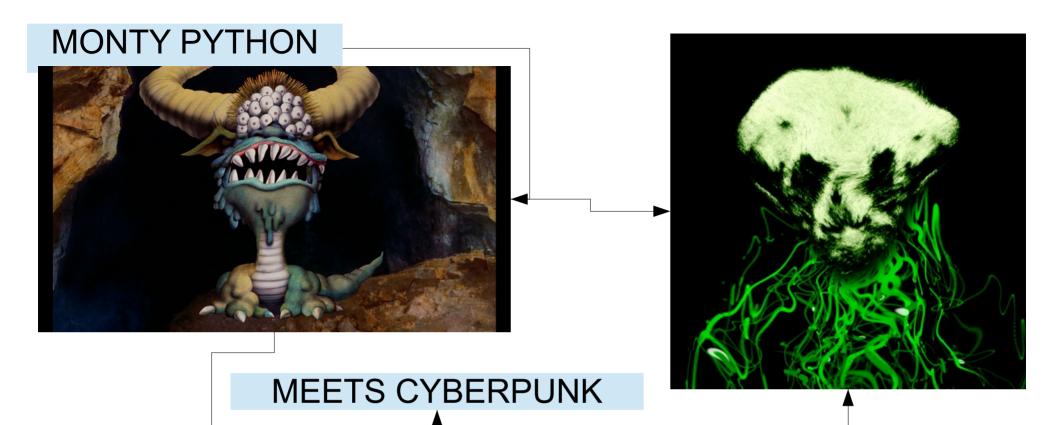

### KOMPLEX-28 IS A TWISTED CRIME STORY CROWED BY SURREAL CHARACTERS

TRAFFICKERS, BANKSTERS, HYPNOTIZER, BIOLOGIC ENTITIES, NURSE, THUGS, POLITICIANS, ELECTION DAY, PSYCHODRONES ...

#### SOME INSPIRATIONAL STRENGTHS

AND FINALLY A STIR
WITH CONSPIRACY THEORIES