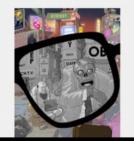

#### THE AR "VIBRANT" QUESTION

- WHAT'S THE RESONANCE AMONG:
  - -THE TRIGGER IMAGE,
  - -THE CONTENT POPPING UP,
  - -THE SPACE IN WHICH THE TRIGGER LIES
  - -THE AUDIENCE WHICH HAS TO BE INSPIRED TO ENGAGE AR.

#### RESONANCE=

#### IT'S WHEN DIFFERENT EMITTERS AMPLIFY TOGETHER THEIR SIGNALS